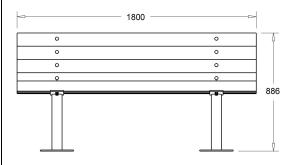

#### **SLATS**

8 x 1800 mm x 90 mm x 70 mm H4 radiata pine dressed.

Available natural wood or stained finish.

## **FRAME**

2 x 76 mm diameter galv. pipe legs with 8 mm mounting flanges.

2 x 100 x 10 mm galv. mild steel slat supports.

Finish powder coated to colour of choice.