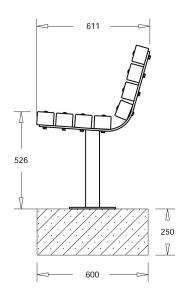

#### MOUNTING

- □ In-ground fixed
- □ Surface fixed

Surface fixed

Also available in-ground fixed into 400 x 400 concrete block